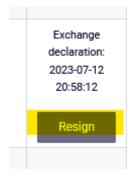

In case of choosing the group that doesn't have free places, the application will be accepted and will be waiting for the possibility of exchange:

| Group       | Registered | Lower<br>limit<br>① | Upper<br>limit | Requests<br>① | Teacher | Group<br>description | Time                    | Dedications |                                                              |
|-------------|------------|---------------------|----------------|---------------|---------|----------------------|-------------------------|-------------|--------------------------------------------------------------|
|             |            |                     |                |               | Class   |                      |                         |             |                                                              |
| 11 🖫        | 18         |                     | 20             | 0             |         |                      | Thursday<br>11:40-13:20 |             | YOUR GROUP                                                   |
| 12 <u>i</u> | 20 [1      |                     | 20             | 0             |         |                      | Thursday<br>11:40-13:20 |             | 0                                                            |
| 13 👔        | 19         |                     | 20             | 0             |         |                      | Thursday<br>13:30-15:10 |             | 0                                                            |
| 21 👔        | 21 🔃       |                     | 21             | 1             |         |                      | Monday<br>17:10-18:50   |             | Exchange<br>declaration:<br>2023-07-12<br>20:58:12<br>Resign |
| 22 i        | 20         |                     | 21             | 0             |         |                      | Monday<br>17:10-18:50   |             |                                                              |
| 23 i        | 21 👔       |                     | 21             | 0             |         |                      | Monday<br>19:00-20:40   |             |                                                              |
| 24 [i       | 21 🗓       |                     | 21             | 0             |         |                      | Monday<br>19:00-20:40   |             |                                                              |
|             |            |                     |                |               | Lecture |                      |                         |             |                                                              |
| 1           | 57         |                     | 60             | 0             |         |                      | Monday<br>11:40-13:20   |             | YOUR GROUP                                                   |
| 2           | 83         |                     | 84             | 1             |         |                      | Thursday<br>08:00-09:40 |             | Exchange<br>declaration:<br>2023-07-12<br>20:58:12<br>Resign |

In any time there is possibility to resign from submitted application of exchange. To do that you should click **Resign** button next to the group to which the student doesn't want to be subscribed an more: