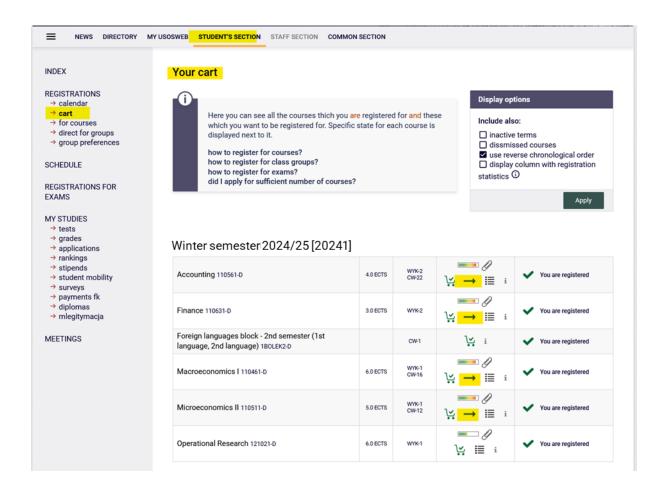

The exchange can only be used for subjects for which the student is subscribed to (selected in ongoing or earlier phases).

The list of subjects for which the student is subscribe is available in the **Cart**. Those subject to the exchange will have an arrow next to the cart icon:

To go to exchange you need to click the arrow next to the cart icon:

After choosing the subject you will see the information: what is the upper limit in the group, how many students are subscribed and how many requests of exchange are already submitted: