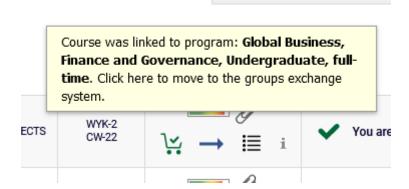

The exchange can only be used for subjects for which the student is subscribed to (selected in ongoing or earlier phases).

The list of subjects for which the student is subscribe is available in the **Cart**. Those subject to the exchange will have an arrow next to the cart icon:

To go to exchange you need to click the arrow next to the cart icon:

After choosing the subject you will see the information: what is the upper limit in the group, how many students are subscribed and how many requests of exchange are already submitted: